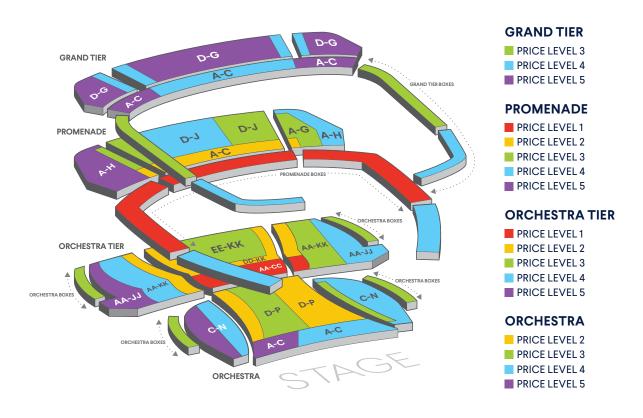

# **Seating Chart and Pricing**

### THE MUSIC CENTER AT STRATHMORE

|                                 |      | PRICE<br>LEVEL 1 | PRICE<br>LEVEL 2 | PRICE<br>LEVEL 3 | PRICE<br>LEVEL 4 | PRICE<br>LEVEL 5 |
|---------------------------------|------|------------------|------------------|------------------|------------------|------------------|
| FIXED SERIES   PRICE PER SERIES |      |                  |                  |                  |                  |                  |
| THURSDAY CLASSICAL: 6 CONCERTS  | Т    | \$528            | \$396            | \$324            | \$270            | \$192            |
| SATURDAY CLASSICAL: 5 CONCERTS  | A, B | \$440            | \$330            | \$270            | \$225            | \$160            |
| SUNDAY CLASSICAL: 5 CONCERTS    | S    | \$440            | \$330            | \$270            | \$225            | \$160            |
| FRIDAY POPS: 6 CONCERTS         | FP   | \$528            | \$396            | \$324            | \$270            | \$192            |
| FILM: 3 CONCERTS                | FMS  | \$195            | \$168            | \$144            | \$117            | \$93             |
| CHILD PACKAGE AGES 4-12         |      | \$138            | \$120            | \$102            | \$84             | \$66             |

PREMIUM BOX SEATS ARE ONLY AVAILABLE TO DONORS OF \$1,200 OR MORE. PLEASE CONTACT PATRON SUPPORT AT 877.276.1444 FOR MORE INFORMATION.