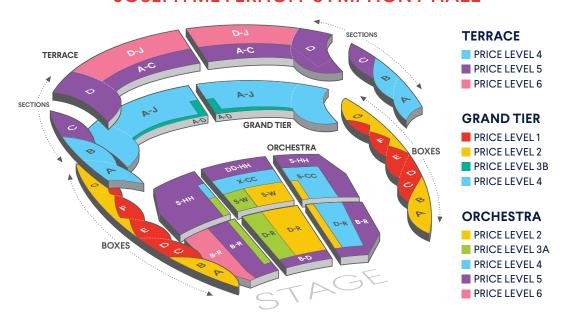

# **Seating Chart and Pricing**

## JOSEPH MEYERHOFF SYMPHONY HALL

|                                    |      | PRICE<br>LEVEL 1 | LEVEL 2 | LEVEL 3A | LEVEL 3B | LEVEL 4 | LEVEL 5 | LEVEL 6 |
|------------------------------------|------|------------------|---------|----------|----------|---------|---------|---------|
| FIXED SERIES   PRICE PER SERIES    |      |                  |         |          |          |         |         |         |
| THURSDAY CLASSICAL: 6 CONCERTS     | С    | \$534            | \$378   | \$324    | \$270    | \$240   | \$192   | \$138   |
| FRIDAY CLASSICAL: 6 CONCERTS       | G    | \$534            | \$378   | \$324    | \$270    | \$240   | \$192   | \$138   |
| SATURDAY CLASSICAL: 5 CONCERTS     | N    | \$445            | \$315   | \$270    | \$225    | \$200   | \$160   | \$115   |
| CASUAL CONVERSATIONS: 3 CONCERTS   | СС   | \$267            | \$189   | \$162    | \$135    | \$120   | \$96    | \$69    |
| SUNDAY CLASSICAL: 6 CONCERTS       | K, L | \$534            | \$378   | \$324    | \$270    | \$240   | \$192   | \$138   |
| SATURDAY & SUNDAY POPS: 6 CONCERTS | V, W | \$534            | \$378   | \$324    | \$270    | \$240   | \$192   | \$138   |
| FAMILY: 2 CONCERTS                 | FAM  | \$36             | \$30    | \$30     | \$30     | \$26    | \$20    | \$20    |
| FILM: 3 CONCERTS                   | FMS  | \$228            | \$195   | \$168    | \$168    | \$144   | \$117   | \$93    |
| CHILD PACKAGE AGES 4-12            |      | \$156            | \$138   | \$120    | \$120    | \$102   | \$84    | \$66    |

PREMIUM BOX SEATS ARE ONLY AVAILABLE TO DONORS OF \$1,200 OR MORE. PLEASE CONTACT PATRON SUPPORT AT 410.783.8000 FOR MORE INFORMATION.