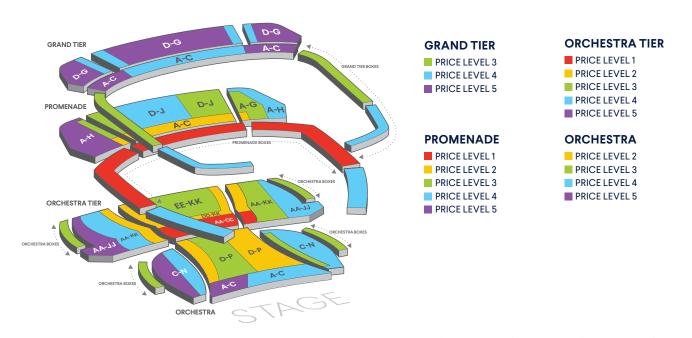

# SEATING CHART AND PRICING THE MUSIC CENTER AT STRATHMORE

|                                                    |                         | PRICE<br>LEVEL 1 | PRICE<br>LEVEL 2 | PRICE<br>LEVEL 3 | PRICE<br>LEVEL 4 | PRICE<br>LEVEL 5 |  |  |  |
|----------------------------------------------------|-------------------------|------------------|------------------|------------------|------------------|------------------|--|--|--|
| CURATED SERIES PRICING   PRICE PER SERIES SAVE 20% |                         |                  |                  |                  |                  |                  |  |  |  |
| THUT CLASSICAL:<br>6 CONCERTS                      |                         | \$534            | \$396            | \$324            | \$270            | \$192            |  |  |  |
| SAT A, SAT B, & SUN CLASSICAL:<br>5 CONCERTS       |                         | \$445            | \$330            | \$270            | \$225            | \$160            |  |  |  |
| FRIDAY POPS:<br>6 CONCERTS                         | ADULT 20%<br>CHILD 30%^ | \$534<br>\$420   | \$396<br>\$336   | \$336<br>\$294   | \$282<br>\$246   | \$204<br>\$186   |  |  |  |
| FILM:<br>3 CONCERTS                                | ADULT 20%<br>CHILD 30%^ | \$267<br>\$210   | \$198<br>\$168   | \$168<br>\$147   | \$141<br>\$123   | \$102<br>\$93    |  |  |  |

PRICE LEVEL 1 PREMIUM BOX SEATS ARE ONLY AVAILABLE TO DONORS OF \$1,200 OR MORE. PLEASE CONTACT PATRON SUPPORT AT 877.276.1444 FOR MORE INFORMATION.

### CHOOSE YOUR OWN SERIES AND ADD-ON PRICING | PRICE PER CONCERT

| CLASSICAL | CYO 4 15%  | \$94 | \$68 | \$57 | \$47 | \$34 |
|-----------|------------|------|------|------|------|------|
| POPULAR   | CYO 4 15%  | \$94 | \$68 | \$59 | \$50 | \$37 |
|           | CHILD 30%^ | \$70 | \$56 | \$49 | \$41 | \$31 |

### Add-on these exciting concerts to any Curated or Choose Your Own Series and save 15%!

| GALA*                      | PREMIUM                 | \$150        | \$125        | \$100        | \$100        | \$75         |
|----------------------------|-------------------------|--------------|--------------|--------------|--------------|--------------|
| CIRQUE NUTCRACKER          | ADULT 15%   CHILD 30%^  | \$94<br>\$70 | \$66<br>\$54 | \$57<br>\$47 | \$49<br>\$40 | \$40<br>\$33 |
| LUNAR NEW YEAR CELEBRATION | ADULT 15%<br>CHILD 30%^ | \$51<br>\$42 | \$43<br>\$35 | \$43<br>\$35 | \$34<br>\$28 | \$26<br>\$21 |