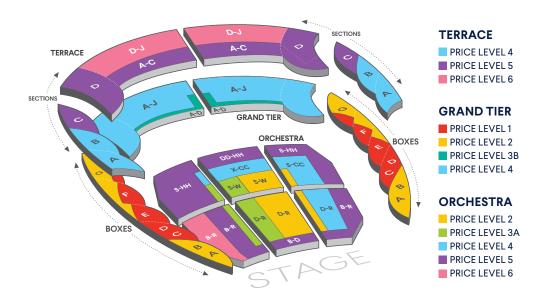

### JOSEPH MEYERHOFF SYMPHONY HALL

|                                                    |                         | PRICE<br>LEVEL 1 | PRICE<br>LEVEL 2 | PRICE<br>LEVEL 3A | PRICE<br>LEVEL 3B | PRICE<br>LEVEL 4 | PRICE<br>LEVEL 5 | PRICE<br>LEVEL 6 |  |
|----------------------------------------------------|-------------------------|------------------|------------------|-------------------|-------------------|------------------|------------------|------------------|--|
| CURATED SERIES PRICING   PRICE PER SERIES SAVE 20% |                         |                  |                  |                   |                   |                  |                  |                  |  |
| THU C, FRI G, & SUN K/L CLASSICA<br>6 CONCERTS     | AL:                     | \$534            | \$378            | \$324             | \$282             | \$240            | \$192            | \$138            |  |
| SAT N CLASSICAL:<br>5 CONCERTS                     |                         | \$445            | \$315            | \$270             | \$235             | \$200            | \$160            | \$115            |  |
| FRI CC CASUAL CONVERSATION<br>3 CONCERTS           | NS:                     | \$267            | \$189            | \$162             | \$141             | \$120            | \$96             | \$69             |  |
| SAT V & SUN W POPS:<br>6 CONCERTS                  | ADULT 20%<br>CHILD 30%^ | \$534<br>\$420   | \$378<br>\$324   | \$324<br>\$282    | \$282<br>\$246    | \$258<br>\$234   | \$210<br>\$192   | \$162<br>\$150   |  |
| FILM:<br>3 CONCERTS                                | ADULT 20%<br>CHILD 30%^ | \$267<br>\$210   | \$189<br>\$162   | \$162<br>\$141    | \$162<br>\$141    | \$129<br>\$117   | \$105<br>\$96    | \$81<br>\$75     |  |

PRICE LEVEL 1 PREMIUM BOX SEATS ARE ONLY AVAILABLE TO DONORS OF \$1,200 OR MORE. PLEASE CONTACT PATRON SUPPORT AT 410.783.8000 FOR MORE INFORMATION.

#### CHOOSE YOUR OWN SERIES AND ADD-ON PRICING | PRICE PER CONCERT

| CLASSICAL & CASUAL CONVERSATIONS | CYO 4 15%               | \$94         | \$66         | \$57         | \$57         | \$42         | \$34         | \$25         |
|----------------------------------|-------------------------|--------------|--------------|--------------|--------------|--------------|--------------|--------------|
| POPULAR                          | CYO 4 15%<br>CHILD 30%^ | \$94<br>\$70 | \$66<br>\$54 | \$57<br>\$47 | \$57<br>\$47 | \$47<br>\$39 | \$38<br>\$32 | \$30<br>\$25 |
| SEONG-JIN CHO IN RECITAL         | PREMIUM                 | \$150        | \$125        | \$110        | \$110        | \$100        | \$90         | \$75         |

### **CELEBRATIONS PRICING | PRICE PER CONCERT**

Add-on these exciting concerts to any Curated or Choose Your Own Series and save 15%!

| GALA*                      | PREMIUM    | N/A  | N/A  | N/A  | \$125 | \$125 | \$100 | \$75 |
|----------------------------|------------|------|------|------|-------|-------|-------|------|
| HOLIDAYS                   | ADULT 15%  | \$94 | \$66 | \$57 | \$57  | \$49  | \$40  | \$32 |
|                            | CHILD 30%^ | \$70 | \$54 | \$47 | \$47  | \$40  | \$33  | \$26 |
| FINAL FANTASY              | PREMIUM    | \$67 | \$67 | \$67 | \$67  | \$59  | \$50  | \$42 |
| LUNAR NEW YEAR CELEBRATION | ADULT 15%  | \$51 | \$43 | \$43 | \$43  | \$34  | \$26  | \$21 |
|                            | CHILD 30%^ | \$42 | \$35 | \$35 | \$35  | \$28  | \$21  | \$18 |